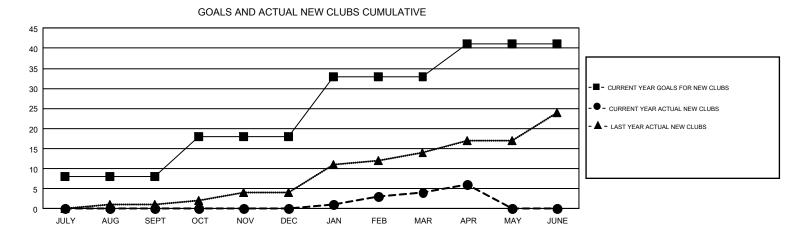

## GMT: MAHESH CHITNIS

REPORT DOES NOT INCLUDE CLUBS IN UNDISTRICTED AREAS.

| Clubs<br>RESULTS FOR 2018-2019 |               |           |               | Members               |                           |                         |                                                    |  |
|--------------------------------|---------------|-----------|---------------|-----------------------|---------------------------|-------------------------|----------------------------------------------------|--|
|                                |               |           |               | RESULTS FOR 2018-2019 |                           |                         |                                                    |  |
| QUARTER                        | NEW CLUB GOAL | NEW CLUBS | DROPPED CLUBS | QUARTER               | MEMBER GROWTH NET<br>GOAL | MEMBER GROWTH<br>ACTUAL | DROPPED<br>MEMBERS ACTUAL<br>(including transfers) |  |
| JULY/AUG/SEPT                  | 8             | 0         | 12            | JULY/AUG/SEPT         | -144                      | 851                     | 1,022                                              |  |
| OCT/NOV/DEC                    | 10            | 0         | 9             | OCT/NOV/DEC           | 593                       | 977                     | 1,437                                              |  |
| JAN/FEB/MAR                    | 15            | 4         | 4             | JAN/FEB/MAR           | 550                       | 1,108                   | 811                                                |  |
| APR/MAY/JUNE                   | 8             | 2         | 2             | APR/MAY/JUNE          | 342                       | 563                     | 256                                                |  |