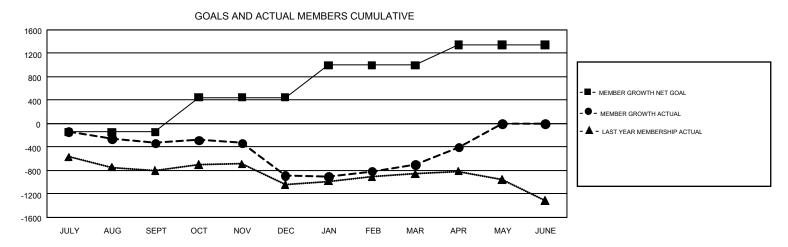

## GMT: MAHESH CHITNIS

REPORT DOES NOT INCLUDE CLUBS IN UNDISTRICTED AREAS.

| Clubs<br>RESULTS FOR 2018-2019 |               |           |               | Members               |                           |                         |                                                    |  |
|--------------------------------|---------------|-----------|---------------|-----------------------|---------------------------|-------------------------|----------------------------------------------------|--|
|                                |               |           |               | RESULTS FOR 2018-2019 |                           |                         |                                                    |  |
| QUARTER                        | NEW CLUB GOAL | NEW CLUBS | DROPPED CLUBS | QUARTER               | MEMBER GROWTH NET<br>GOAL | MEMBER GROWTH<br>ACTUAL | DROPPED<br>MEMBERS ACTUAL<br>(including transfers) |  |
| JULY/AUG/SEPT                  | 8             | 0         | 12            | JULY/AUG/SEPT         | -144                      | 851                     | 1,022                                              |  |
| OCT/NOV/DEC                    | 10            | 0         | 9             | OCT/NOV/DEC           | 593                       | 977                     | 1,437                                              |  |
| JAN/FEB/MAR                    | 15            | 4         | 4             | JAN/FEB/MAR           | 550                       | 1,108                   | 811                                                |  |
| APR/MAY/JUNE                   | 8             | 2         | 2             | APR/MAY/JUNE          | 342                       | 563                     | 256                                                |  |